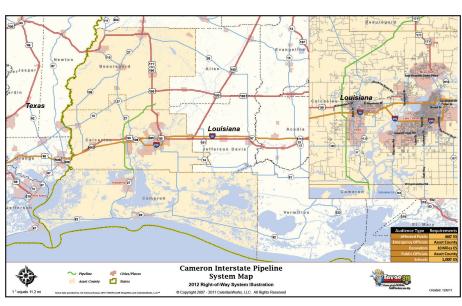

### LOUISIANA PARISHES OF OPERATION:

Beauregard Calcasieu Cameron

Changes may occur. Contact the operator to discuss their pipeline systems and areas of operation.