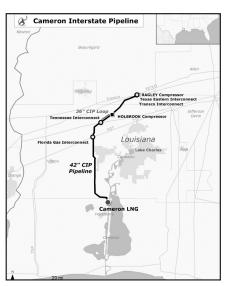

#### ABOUT CAMERON INTERSTATE PIPELINE

Cameron Interstate Pipeline is a subsidiary of Sempra LNG. Cameron Interstate Pipeline is 3.5 miles of 36" pipeline in Calcasieu Parish, and 36 miles of 42" natural gas pipeline located in Cameron, Calcasieu, and Beauregard Parishes in Southwest Louisiana and links the Cameron LNG terminal to seven interstate pipelines that transport natural gas to major markets in the Midwest, Northeast and Southeast.